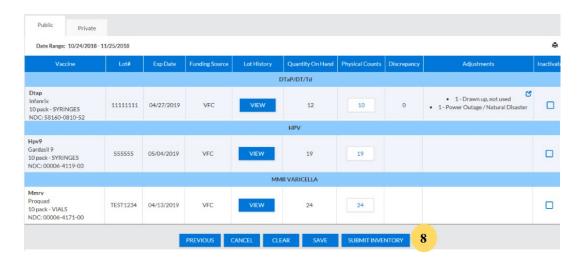

**4.** Select the printer icon located on the Public and Private tabs (if your private inventory is managed in imMTrax).

**5.** Print the Reconciliation Worksheet for public and private inventory.

- **6.** Go to the vaccine storage units and write in the physical counts for each vaccine on the worksheet.
- 7. Enter the number of doses for each vaccine in the **Physical Counts** column on the Reconciliation screen for public and private inventory.
  - a. If a discrepancy occurs, investigate and adjust by selecting Adjust and entering Dose(s), Adjustment Category/Reason, and Selecting Save. Total Doses Off should equal 0.
  - b. Acceptable Adjust Category and Reasons:
    - 1. Wasted Vaccine: Category=Wasted, Reason= Choose based on the situation.
    - 2. Spoiled Vaccine: Category= Spoiled, Reason= Choose based on the situation.

8. Select the **Submit Inventory** button.

**Note:** Please ensure you click the Submit button and not the Save button. Clicking Save will not reconcile your inventory.

9. A pop-up box appears "Success. Inventory Has Been Successfully Submitted."