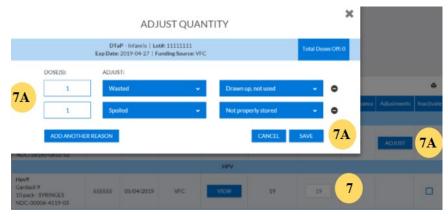

**4.** Select the printer icon located on the Public and Private tabs (if your private inventory is managed in imMTrax).

**5.** Print the Reconciliation Worksheet for public and private inventory.

- **6.** Go to the vaccine storage units and write in the physical counts for each vaccine on the worksheet.
- 7. Enter the number of doses for each vaccine in the **Physical Counts** column on the Reconciliation screen for public and private inventory.
  - a. If a discrepancy occurs, investigate and adjust by selecting Adjust and entering Dose(s), Adjustment Category/Reason, and Selecting Save. Total Doses Off should equal 0.
  - b. Acceptable Adjust Category and Reasons:
    - 1. Wasted Vaccine: Category=Wasted, Reason= Choose based on the situation.
    - 2. Spoiled Vaccine: Category= Spoiled, Reason= Choose based on the situation.