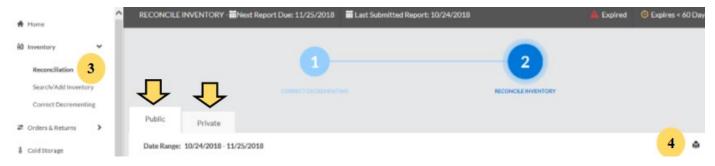

## Steps to Follow:

1. Select VOMS 2.0 under the Inventory Management menu.

- 2. VOMS 2.0 application opens.
- 3. Select **Reconcile**, located under the **Inventory** menu.

**Note:** If you have an outstanding order or transfer, you will see a warning. Please resolve the pending order/transfer before proceeding.

**4.** Select the printer icon located on the Public and Private tabs (if your private inventory is managed in imMTrax).

**5.** Print the Reconciliation Worksheet for public and private inventory.

- **6.** Go to the vaccine storage units and write in the physical counts for each vaccine on the worksheet.
- 7. Enter the number of doses for each vaccine in the **Physical Counts** column on the Reconciliation screen for public and private inventory.
  - a. If a discrepancy occurs, investigate and adjust by selecting Adjust and entering Dose(s), Adjustment Category/Reason, and Selecting Save. Total Doses Off should equal 0.
  - b. Acceptable Adjust Category and Reasons:
    - 1. Wasted Vaccine: Category=Wasted, Reason= Choose based on the situation.
    - 2. Spoiled Vaccine: Category= Spoiled, Reason= Choose based on the situation.