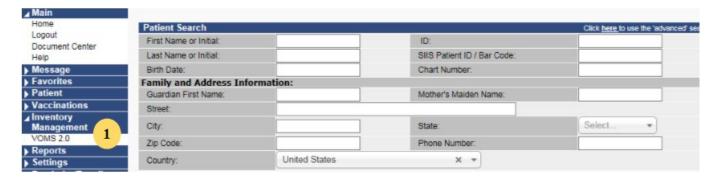

## Steps to Follow:

1. Select VOMS 2.0 under the Inventory Management menu.

- 2. VOMS 2.0 application opens.
- 3. Select **Reconcile**, located under the **Inventory** menu.

**Note:** If you have an outstanding order or transfer, you will see a warning. Please resolve the pending order/transfer before proceeding.