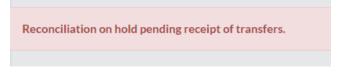

Note: If you have an outstanding order or transfer, you will <u>NOT</u> be able to complete monthly inventory reconciliation (the physical counts boxes on the Reconciliation screen will be greyed out) until you accept the transfer.