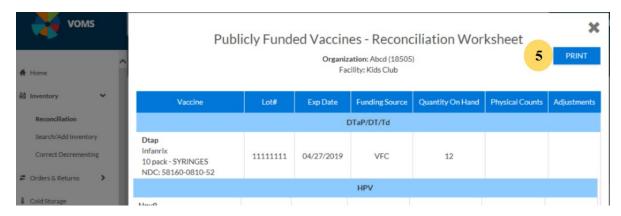

**4.** Select the printer icon located on the Public and Private tabs (if your private inventory is managed in imMTrax).

**5.** Print the Reconciliation Worksheet for public and private inventory.

- **6.** Go to the vaccine storage units and write in the physical counts for each vaccine on the worksheet.
- 7. Enter the number of doses for each vaccine in the **Physical Counts** column on the Reconciliation screen for public and private inventory.
  - a. If a discrepancy occurs, investigate and adjust by selecting Adjust and entering Dose(s), Adjustment Category/Reason, and Selecting Save. Total Doses Off should equal 0.
  - b. Acceptable Adjust Category and Reasons:
    - 1. Wasted Vaccine: Category=Wasted, Reason= Choose based on the situation.
    - 2. Spoiled Vaccine: Category= Spoiled, Reason= Choose based on the situation.