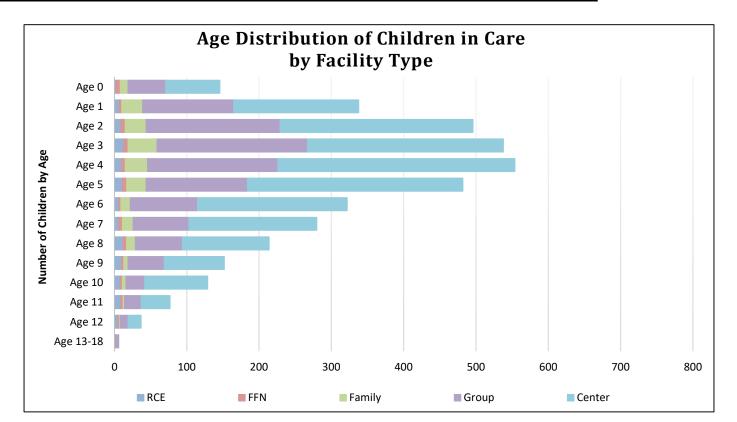

| June 2023       |                         | Unduplicated              | Children by Age by | y Facility Type |        | Unduplicated Children                                |
|-----------------|-------------------------|---------------------------|--------------------|-----------------|--------|------------------------------------------------------|
| Age of Children | Relative Care<br>Exempt | Family Friend<br>Neighbor | Family             | Group           | Center | Age Distribution of Children<br>receiving Child Care |
| Age 0           | 2                       | 6                         | 11                 | 52              | 75     | 145                                                  |
| Age 1           | 7                       | 3                         | 29                 | 126             | 173    | 334                                                  |
| Age 2           | 9                       | 6                         | 29                 | 185             | 267    | 490                                                  |
| Age 3           | 13                      | 6                         | 40                 | 208             | 271    | 528                                                  |
| Age 4           | 10                      | 5                         | 31                 | 180             | 328    | 543                                                  |
| Age 5           | 11                      | 6                         | 27                 | 140             | 298    | 471                                                  |
| Age 6           | 6                       | 3                         | 13                 | 93              | 207    | 316                                                  |
| Age 7           | 6                       | 5                         | 15                 | 77              | 177    | 273                                                  |
| Age 8           | 12                      | 5                         | 12                 | 65              | 120    | 212                                                  |
| Age 9           | 10                      | 3                         | 6                  | 50              | 83     | 147                                                  |
| Age 10          | 8                       | 3                         | 5                  | 26              | 87     | 129                                                  |
| Age 11          | 9                       | 3                         | 2                  | 23              | 40     | 76                                                   |
| Age 12          | 5                       | 2                         | 1                  | 11              | 18     | 37                                                   |
| Age 13          | -                       | 1                         | -                  | 3               | -      | 4                                                    |
| Age 14          | 1                       | -                         | -                  | -               | -      | 1                                                    |
| Age 15          | 1                       | -                         | -                  | -               | -      | 1                                                    |
| Age 16          | -                       | -                         | -                  | -               | -      | -                                                    |
| Age 17          | -                       | -                         | -                  | -               | -      | -                                                    |
| Age 18          | -                       | -                         |                    | -               | -      | -                                                    |
| Total           | 110                     | 57                        | 221                | 1,239           | 2,144  | 3,707                                                |
| % of Total      | 3.0%                    | 1.5%                      | 6.0%               | 33.4%           | 57.8%  |                                                      |