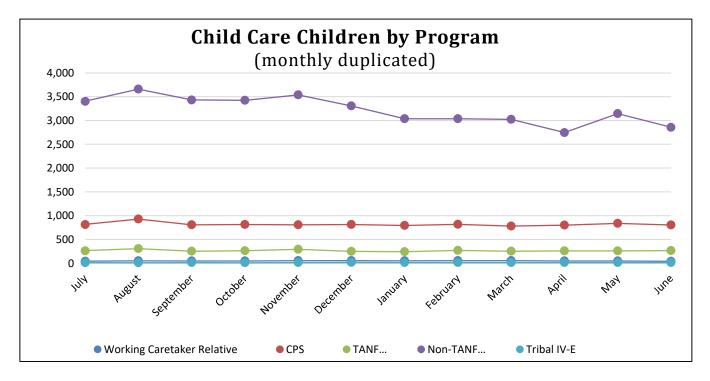

# Table 5: Monthly Duplicated Child Care Children - SFY 2023

|                          |                               |       | Duplicated Partic     | ipation - Children        |             |                                   |
|--------------------------|-------------------------------|-------|-----------------------|---------------------------|-------------|-----------------------------------|
| Month                    | Working Caretaker<br>Relative | CPS   | TANF<br>(Block Grant) | Non-TANF<br>(Block Grant) | Tribal IV-E | Duplicated<br>Child Care Children |
| July                     | 46                            | 817   | 267                   | 3,407                     | 15          | 4,552                             |
| August                   | 52                            | 930   | 308                   | 3,661                     | 13          | 4,964                             |
| September                | 49                            | 810   | 252                   | 3,433                     | 14          | 4,558                             |
| October                  | 48                            | 814   | 264                   | 3,424                     | 10          | 4,560                             |
| November                 | 54                            | 809   | 294                   | 3,539                     | 15          | 4,711                             |
| December                 | 56                            | 815   | 250                   | 3,308                     | 18          | 4,447                             |
| January                  | 52                            | 794   | 245                   | 3,038                     | 14          | 4,143                             |
| February                 | 55                            | 819   | 271                   | 3,038                     | 16          | 4,199                             |
| March                    | 54                            | 781   | 254                   | 3,023                     | 16          | 4,128                             |
| April                    | 48                            | 803   | 261                   | 2,747                     | 15          | 3,874                             |
| Мау                      | 49                            | 839   | 260                   | 3,146                     | 15          | 4,309                             |
| June                     | 42                            | 805   | 268                   | 2,858                     | 14          | 3,987                             |
| Year Total<br>Duplicated | 605                           | 9,836 | 3,194                 | 38,622                    | 175         | 52,432                            |
| Avg Per Month            | 50                            | 820   | 266                   | 3,219                     | 15          | 4,369                             |