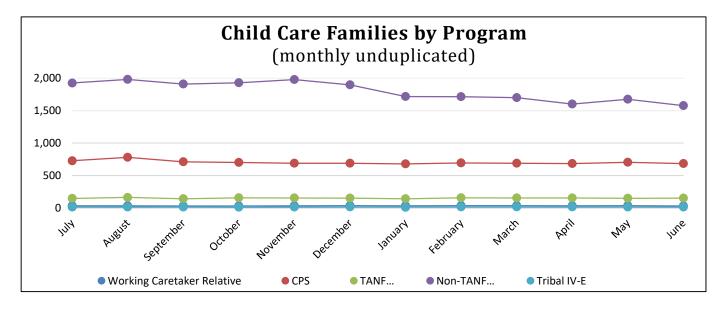

The data contained in this report is extracted from the CCUBS (Child Care Under the Big Sky) system.

|                            |                                  | Un    | duplicated Part       | icipation - Fami          | lies        |                                        | Unduplicated Payments    |                        |  |  |
|----------------------------|----------------------------------|-------|-----------------------|---------------------------|-------------|----------------------------------------|--------------------------|------------------------|--|--|
| Month                      | Working<br>Caretaker<br>Relative | CPS   | TANF<br>(Block Grant) | Non-TANF<br>(Block Grant) | Tribal IV-E | Unduplicated<br>Child Care<br>Families | Payments<br>to Providers | Payments<br>to Parents |  |  |
| July                       | 33                               | 727   | 147                   | 1,927                     | 15          | 2,847                                  | 600                      | 14                     |  |  |
| August                     | 33                               | 781   | 162                   | 1,981                     | 13          | 2,970                                  | 616                      | 16                     |  |  |
| September                  | 31                               | 711   | 141                   | 1,909                     | 14          | 2,803                                  | 632                      | 14                     |  |  |
| October                    | 30                               | 702   | 155                   | 1,930                     | 10          | 2,826                                  | 639                      | 14                     |  |  |
| November                   | 32                               | 688   | 154                   | 1,980                     | 12          | 2,864                                  | 649                      | 16                     |  |  |
| December                   | 34                               | 689   | 150                   | 1,898                     | 15          | 2,785                                  | 638                      | 10                     |  |  |
| January                    | 32                               | 678   | 142                   | 1,717                     | 14          | 2,578                                  | 614                      | 10                     |  |  |
| February                   | 34                               | 694   | 156                   | 1,716                     | 16          | 2,613                                  | 642                      | 11                     |  |  |
| March                      | 36                               | 688   | 153                   | 1,700                     | 16          | 2,592                                  | 628                      | 10                     |  |  |
| April                      | 32                               | 684   | 153                   | 1,602                     | 15          | 2,484                                  | 616                      | 10                     |  |  |
| Мау                        | 35                               | 704   | 148                   | 1,675                     | 14          | 2,575                                  | 623                      | 10                     |  |  |
| June                       | 29                               | 683   | 150                   | 1,577                     | 13          | 2,447                                  | 579                      | 8                      |  |  |
| Year Total<br>Unduplicated | 51                               | 1,356 | 338                   | 3,052                     | 28          | 4,669                                  | 838                      | 27                     |  |  |
| Average<br>Per Month       | 33                               | 702   | 151                   | 1,801                     | 14          | 2,699                                  | 623                      | 12                     |  |  |

# Table 1: Monthly Unduplicated Child Care Families - SFY 2023

|           | <b>Child Care Payments</b><br>(monthly unduplicated) | <ul> <li>Payments</li> <li>to Providers</li> <li>Payments</li> </ul> |
|-----------|------------------------------------------------------|----------------------------------------------------------------------|
| June      | 579                                                  | 8 to Parents                                                         |
| May       | 623                                                  | 10                                                                   |
| April     | 616                                                  | 10                                                                   |
| March     | 628                                                  | 10                                                                   |
| February  | 642                                                  | 11                                                                   |
| January   | 614                                                  | 10                                                                   |
| December  | 638                                                  | 10                                                                   |
| November  | 649                                                  | 16                                                                   |
| October   | 639                                                  | 14                                                                   |
| September | 632                                                  | 14                                                                   |
| August    | 616                                                  | 16                                                                   |
| July      | 600                                                  | 14                                                                   |