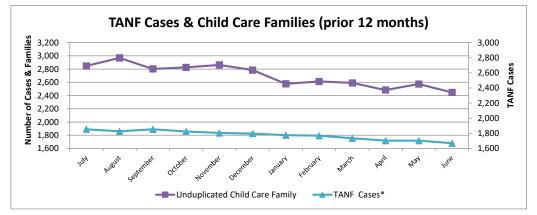

The data contained in this report is extracted from the CCUBS (Child Care Under the Big Sky) system.

|                            |                                  | Un    | duplicated Part       | icipation - Fami          | lies        |                                        | Unduplicated Payments    |                        |  |  |
|----------------------------|----------------------------------|-------|-----------------------|---------------------------|-------------|----------------------------------------|--------------------------|------------------------|--|--|
| Month                      | Working<br>Caretaker<br>Relative | CPS   | TANF<br>(Block Grant) | Non-TANF<br>(Block Grant) | Tribal IV-E | Unduplicated<br>Child Care<br>Families | Payments<br>to Providers | Payments<br>to Parents |  |  |
| July                       | 33                               | 727   | 147                   | 1,927                     | 15          | 2,847                                  | 600                      | 14                     |  |  |
| August                     | 33                               | 781   | 162                   | 1,981                     | 13          | 2,970                                  | 616                      | 16                     |  |  |
| September                  | 31                               | 711   | 141                   | 1,909                     | 14          | 2,803                                  | 632                      | 14                     |  |  |
| October                    | 30                               | 702   | 155                   | 1,930                     | 10          | 2,826                                  | 639                      | 14                     |  |  |
| November                   | 32                               | 688   | 154                   | 1,980                     | 12          | 2,864                                  | 649                      | 16                     |  |  |
| December                   | 34                               | 689   | 150                   | 1,898                     | 15          | 2,785                                  | 638                      | 10                     |  |  |
| January                    | 32                               | 678   | 142                   | 1,717                     | 14          | 2,578                                  | 614                      | 10                     |  |  |
| February                   | 34                               | 694   | 156                   | 1,716                     | 16          | 2,613                                  | 642                      | 11                     |  |  |
| March                      | 36                               | 688   | 153                   | 1,700                     | 16          | 2,592                                  | 628                      | 10                     |  |  |
| April                      | 32                               | 684   | 153                   | 1,602                     | 15          | 2,484                                  | 616                      | 10                     |  |  |
| Мау                        | 35                               | 704   | 148                   | 1,675                     | 14          | 2,575                                  | 623                      | 10                     |  |  |
| June                       | 29                               | 683   | 150                   | 1,577                     | 13          | 2,447                                  | 579                      | 8                      |  |  |
| Year Total<br>Unduplicated | 51                               | 1,356 | 338                   | 3,052                     | 28          | 4,669                                  | 838                      | 27                     |  |  |
| Average<br>Per Month       | 33                               | 702   | 151                   | 1,801                     | 14          | 2,699                                  | 623                      | 12                     |  |  |

# Table 1: Monthly Unduplicated Child Care Families - SFY 2023

|           | <b>Child Care Payments</b><br>(monthly unduplicated) | <ul> <li>Payments</li> <li>to Providers</li> <li>Payments</li> </ul> |
|-----------|------------------------------------------------------|----------------------------------------------------------------------|
| June      | 579                                                  | 8 to Parents                                                         |
| May       | 623                                                  | 10                                                                   |
| April     | 616                                                  | 10                                                                   |
| March     | 628                                                  | 10                                                                   |
| February  | 642                                                  | 11                                                                   |
| January   | 614                                                  | 10                                                                   |
| December  | 638                                                  | 10                                                                   |
| November  | 649                                                  | 16                                                                   |
| October   | 639                                                  | 14                                                                   |
| September | 632                                                  | 14                                                                   |
| August    | 616                                                  | 16                                                                   |
| July      | 600                                                  | 14                                                                   |