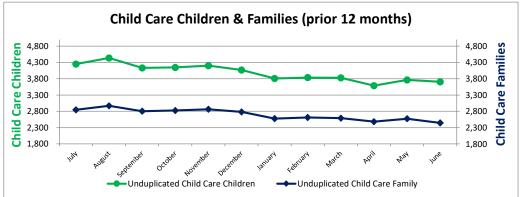

# Table 4: Monthly Unduplicated Child Care Children - SFY 2023

|                            |                               |       | Unduplicated Part            | icipation - Children      |             |                                     |
|----------------------------|-------------------------------|-------|------------------------------|---------------------------|-------------|-------------------------------------|
| Month                      | Working Caretaker<br>Relative | CPS   | <b>TANF</b><br>(Block Grant) | Non-TANF<br>(Block Grant) | Tribal IV-E | Unduplicated<br>Child Care Children |
| July                       | 46                            | 762   | 254                          | 3,179                     | 15          | 4,249                               |
| August                     | 47                            | 823   | 279                          | 3,280                     | 13          | 4,437                               |
| September                  | 45                            | 751   | 231                          | 3,101                     | 14          | 4,131                               |
| October                    | 42                            | 745   | 247                          | 3,106                     | 10          | 4,146                               |
| November                   | 45                            | 734   | 255                          | 3,160                     | 12          | 4,202                               |
| December                   | 48                            | 734   | 241                          | 3,034                     | 15          | 4,069                               |
| January                    | 47                            | 726   | 227                          | 2,797                     | 14          | 3,808                               |
| February                   | 47                            | 745   | 245                          | 2,791                     | 16          | 3,836                               |
| March                      | 49                            | 737   | 243                          | 2,787                     | 16          | 3,828                               |
| April                      | 45                            | 732   | 240                          | 2,562                     | 15          | 3,590                               |
| Мау                        | 43                            | 761   | 238                          | 2,711                     | 14          | 3,762                               |
| June                       | 38                            | 746   | 247                          | 2,668                     | 13          | 3,707                               |
| Year Total<br>Unduplicated | 69                            | 1,309 | 552                          | 4,899                     | 28          | 6,677                               |
| Avg Per Month              | 45                            | 750   | 246                          | 2,931                     | 14          | 3,980                               |

# Table 5: Monthly Duplicated Child Care Children - SFY 2023

|                          |                               |       | Duplicated Partic     | ipation - Children        |             |                                   |
|--------------------------|-------------------------------|-------|-----------------------|---------------------------|-------------|-----------------------------------|
| Month                    | Working Caretaker<br>Relative | CPS   | TANF<br>(Block Grant) | Non-TANF<br>(Block Grant) | Tribal IV-E | Duplicated<br>Child Care Children |
| July                     | 46                            | 817   | 267                   | 3,407                     | 15          | 4,552                             |
| August                   | 52                            | 930   | 308                   | 3,661                     | 13          | 4,964                             |
| September                | 49                            | 810   | 252                   | 3,433                     | 14          | 4,558                             |
| October                  | 48                            | 814   | 264                   | 3,424                     | 10          | 4,560                             |
| November                 | 54                            | 809   | 294                   | 3,539                     | 15          | 4,711                             |
| December                 | 56                            | 815   | 250                   | 3,308                     | 18          | 4,447                             |
| January                  | 52                            | 794   | 245                   | 3,038                     | 14          | 4,143                             |
| February                 | 55                            | 819   | 271                   | 3,038                     | 16          | 4,199                             |
| March                    | 54                            | 781   | 254                   | 3,023                     | 16          | 4,128                             |
| April                    | 48                            | 803   | 261                   | 2,747                     | 15          | 3,874                             |
| Мау                      | 49                            | 839   | 260                   | 3,146                     | 15          | 4,309                             |
| June                     | 42                            | 805   | 268                   | 2,858                     | 14          | 3,987                             |
| Year Total<br>Duplicated | 605                           | 9,836 | 3,194                 | 38,622                    | 175         | 52,432                            |
| Avg Per Month            | 50                            | 820   | 266                   | 3,219                     | 15          | 4,369                             |