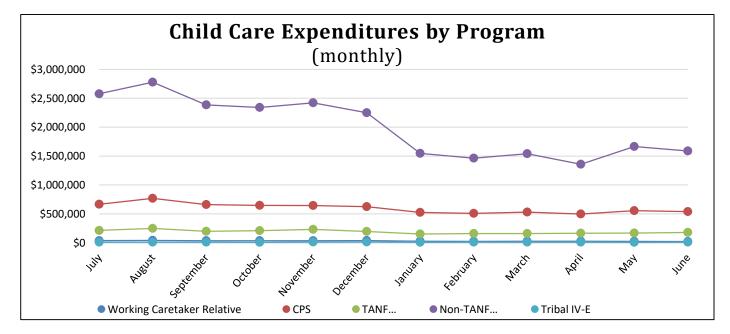

# Table 6: Monthly Child Care Expenditures by Program - SFY 2023

|                |                                  |             |                              | Expenditures              |             |                |                                  |
|----------------|----------------------------------|-------------|------------------------------|---------------------------|-------------|----------------|----------------------------------|
| Month          | Working<br>Caretaker<br>Relative | CPS         | <b>TANF</b><br>(Block Grant) | Non-TANF<br>(Block Grant) | Tribal IV-E | Total Expended | Date of Payment<br>3 Month Total |
|                |                                  |             |                              |                           |             |                |                                  |
| August         | \$41,385                         | \$770,382   | \$248,798                    | \$2,779,484               | \$11,114    | \$3,851,162    |                                  |
| -              |                                  |             |                              |                           |             |                |                                  |
| October        | \$35,241                         | \$647,058   | \$211,588                    | \$2,342,042               | \$8,196     | \$3,244,125    |                                  |
| -              |                                  |             |                              |                           |             |                | \$9,723,660                      |
| December       | \$38,496                         | \$624,793   | \$197,858                    | \$2,249,511               | \$15,573    | \$3,126,230    |                                  |
|                |                                  |             |                              |                           |             |                |                                  |
| February       | \$25,549                         | \$511,025   | \$160,071                    | \$1,463,519               | \$10,510    | \$2,170,674    |                                  |
| _              |                                  |             |                              |                           |             |                |                                  |
| April          | \$26,825                         | \$498,848   | \$166,372                    | \$1,358,653               | \$10,361    | \$2,061,060    |                                  |
| _              |                                  |             |                              |                           |             |                | \$6,828,091                      |
| June           | \$23,241                         | \$538,931   | \$180,260                    | \$1,588,338               | \$10,224    | \$2,340,994    |                                  |
| Total Expended | \$381,394                        | \$7,183,230 | \$2,297,710                  | \$23,927,094              | \$132,746   | \$33,922,173   | \$33,922,173                     |
| Average        | \$31,783                         | \$598,602   | \$191,476                    | \$1,993,925               | \$11,062    | \$2,826,848    | \$8,480,543                      |
| % of Total     | 1.1%                             | 21.2%       | 6.8%                         | 70.5%                     | 0.4%        | 100.0%         |                                  |