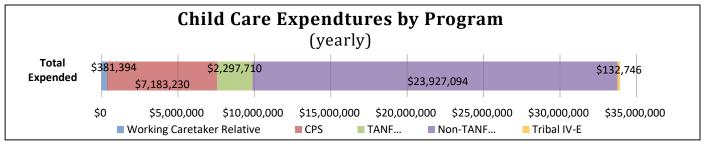

# Table 6: Monthly Child Care Expenditures by Program - SFY 2023

|                |                                  |             |                              | Expenditures              |             |                |                                  |
|----------------|----------------------------------|-------------|------------------------------|---------------------------|-------------|----------------|----------------------------------|
| Month          | Working<br>Caretaker<br>Relative | CPS         | <b>TANF</b><br>(Block Grant) | Non-TANF<br>(Block Grant) | Tribal IV-E | Total Expended | Date of Payment<br>3 Month Total |
|                |                                  |             |                              |                           |             |                |                                  |
| August         | \$41,385                         | \$770,382   | \$248,798                    | \$2,779,484               | \$11,114    | \$3,851,162    |                                  |
| -              |                                  |             |                              |                           |             |                |                                  |
| October        | \$35,241                         | \$647,058   | \$211,588                    | \$2,342,042               | \$8,196     | \$3,244,125    |                                  |
| -              |                                  |             |                              |                           |             |                | \$9,723,660                      |
| December       | \$38,496                         | \$624,793   | \$197,858                    | \$2,249,511               | \$15,573    | \$3,126,230    |                                  |
|                |                                  |             |                              |                           |             |                |                                  |
| February       | \$25,549                         | \$511,025   | \$160,071                    | \$1,463,519               | \$10,510    | \$2,170,674    |                                  |
| _              |                                  |             |                              |                           |             |                |                                  |
| April          | \$26,825                         | \$498,848   | \$166,372                    | \$1,358,653               | \$10,361    | \$2,061,060    |                                  |
| _              |                                  |             |                              |                           |             |                | \$6,828,091                      |
| June           | \$23,241                         | \$538,931   | \$180,260                    | \$1,588,338               | \$10,224    | \$2,340,994    |                                  |
| Total Expended | \$381,394                        | \$7,183,230 | \$2,297,710                  | \$23,927,094              | \$132,746   | \$33,922,173   | \$33,922,173                     |
| Average        | \$31,783                         | \$598,602   | \$191,476                    | \$1,993,925               | \$11,062    | \$2,826,848    | \$8,480,543                      |
| % of Total     | 1.1%                             | 21.2%       | 6.8%                         | 70.5%                     | 0.4%        | 100.0%         |                                  |