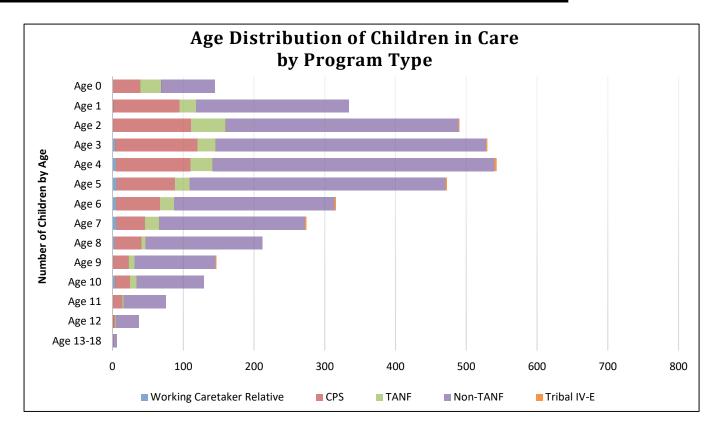

Footnote: See definition/descriptions on front page.

| June 2023       |                                  | Unduplicated C | hildren by Age by            | / Program Type            |             | Unduplicated Children                                                         |
|-----------------|----------------------------------|----------------|------------------------------|---------------------------|-------------|-------------------------------------------------------------------------------|
| Age of Children | Working<br>Caretaker<br>Relative | CPS            | <b>TANF</b><br>(Block Grant) | Non-TANF<br>(Block Grant) | Tribal IV-E | Age Distribution of Children<br>receiving Child Care<br>(See Graph on Page 4) |
| Age 0           | -                                | 39             | 30                           | 76                        | -           | 145                                                                           |
| Age 1           | 1                                | 94             | 23                           | 216                       | -           | 334                                                                           |
| Age 2           | 1                                | 110            | 49                           | 329                       | 1           | 490                                                                           |
| Age 3           | 4                                | 116            | 26                           | 382                       | 2           | 528                                                                           |
| Age 4           | 5                                | 105            | 32                           | 398                       | 3           | 543                                                                           |
| Age 5           | 6                                | 82             | 21                           | 362                       | 2           | 471                                                                           |
| Age 6           | 5                                | 62             | 20                           | 227                       | 2           | 316                                                                           |
| Age 7           | 6                                | 40             | 20                           | 206                       | 2           | 273                                                                           |
| Age 8           | 3                                | 38             | 6                            | 165                       | -           | 212                                                                           |
| Age 9           | 1                                | 22             | 8                            | 115                       | 1           | 147                                                                           |
| Age 10          | 4                                | 21             | 9                            | 95                        | -           | 129                                                                           |
| Age 11          | 1                                | 13             | 2                            | 60                        | -           | 76                                                                            |
| Age 12          | 1                                | 3              | 1                            | 32                        | -           | 37                                                                            |
| Age 13          | -                                | -              | -                            | 4                         | -           | 4                                                                             |
| Age 14          | -                                | -              | -                            | 1                         | -           | 1                                                                             |
| Age 15          | -                                | 1              | -                            | -                         | -           | 1                                                                             |
| Age 16          | -                                | -              | -                            | -                         | -           | -                                                                             |
| Age 17          | -                                | -              | -                            | -                         | -           | -                                                                             |
| Age 18          | -                                | -              | -                            | -                         | -           | -                                                                             |
| Total           | 38                               | 746            | 247                          | 2,668                     | 13          | 3,707                                                                         |
| % of Total      | 1.0%                             | 20.1%          | 6.7%                         | 72.0%                     | 0.4%        |                                                                               |