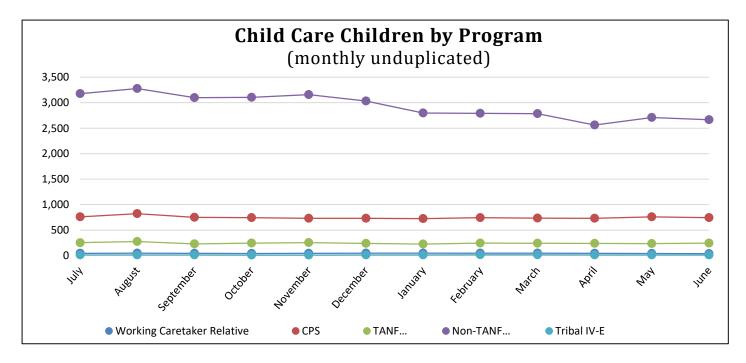

# Table 4: Monthly Unduplicated Child Care Children - SFY 2023

|                            |                               |       | Unduplicated Part            | icipation - Children      |             |                                     |
|----------------------------|-------------------------------|-------|------------------------------|---------------------------|-------------|-------------------------------------|
| Month                      | Working Caretaker<br>Relative | CPS   | <b>TANF</b><br>(Block Grant) | Non-TANF<br>(Block Grant) | Tribal IV-E | Unduplicated<br>Child Care Children |
| July                       | 46                            | 762   | 254                          | 3,179                     | 15          | 4,249                               |
| August                     | 47                            | 823   | 279                          | 3,280                     | 13          | 4,437                               |
| September                  | 45                            | 751   | 231                          | 3,101                     | 14          | 4,131                               |
| October                    | 42                            | 745   | 247                          | 3,106                     | 10          | 4,146                               |
| November                   | 45                            | 734   | 255                          | 3,160                     | 12          | 4,202                               |
| December                   | 48                            | 734   | 241                          | 3,034                     | 15          | 4,069                               |
| January                    | 47                            | 726   | 227                          | 2,797                     | 14          | 3,808                               |
| February                   | 47                            | 745   | 245                          | 2,791                     | 16          | 3,836                               |
| March                      | 49                            | 737   | 243                          | 2,787                     | 16          | 3,828                               |
| April                      | 45                            | 732   | 240                          | 2,562                     | 15          | 3,590                               |
| Мау                        | 43                            | 761   | 238                          | 2,711                     | 14          | 3,762                               |
| June                       | 38                            | 746   | 247                          | 2,668                     | 13          | 3,707                               |
| Year Total<br>Unduplicated | 69                            | 1,309 | 552                          | 4,899                     | 28          | 6,677                               |
| Avg Per Month              | 45                            | 750   | 246                          | 2,931                     | 14          | 3,980                               |