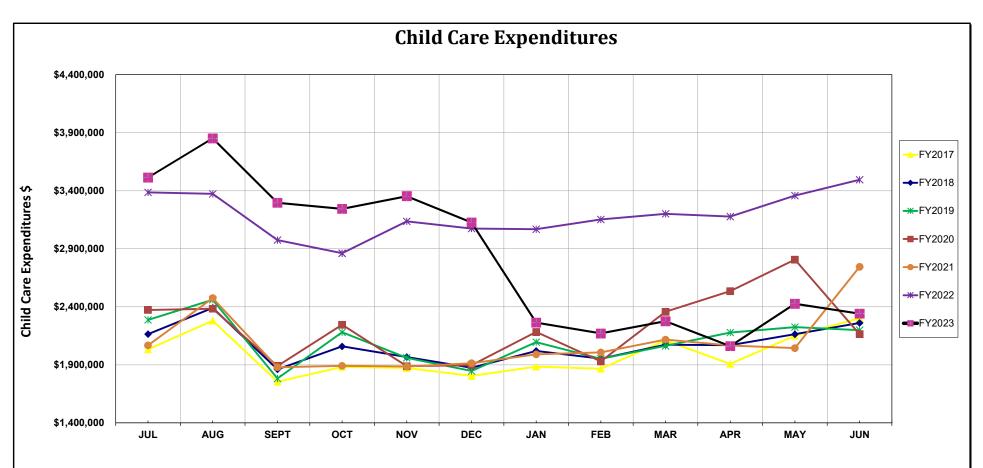

#### Table 2: Yearly and Monthly Comparison of Child Care Expenditures - SFY 2023

|        | JUL             | AUG             | SEPT            | ОСТ             | NOV             | DEC             | JAN             | FEB             | MAR             | APR             | MAY             | JUN             | TOTAL            |
|--------|-----------------|-----------------|-----------------|-----------------|-----------------|-----------------|-----------------|-----------------|-----------------|-----------------|-----------------|-----------------|------------------|
| FY2017 | \$<br>2,033,548 | \$<br>2,281,040 | \$<br>1,754,950 | \$<br>1,881,987 | \$<br>1,872,841 | \$<br>1,804,107 | \$<br>1,884,878 | \$<br>1,866,850 | \$<br>2,110,479 | \$<br>1,908,182 | \$<br>2,151,335 | \$<br>2,301,360 | \$<br>23,851,558 |
| FY2018 | \$<br>2,164,218 | \$<br>2,391,039 | \$<br>1,860,449 | \$<br>2,058,875 | \$<br>1,967,470 | \$<br>1,874,504 | \$<br>2,019,177 | \$<br>1,952,806 | \$<br>2,073,509 | \$<br>2,068,480 | \$<br>2,163,620 | \$<br>2,261,695 | \$<br>24,855,842 |
| FY2019 | \$<br>2,287,251 | \$<br>2,461,079 | \$<br>1,781,943 | \$<br>2,180,281 | \$<br>1,960,477 | \$<br>1,846,372 | \$<br>2,095,262 | \$<br>1,952,218 | \$<br>2,063,469 | \$<br>2,178,021 | \$<br>2,225,180 | \$<br>2,198,787 | \$<br>25,230,338 |
| FY2020 | \$<br>2,372,818 | \$<br>2,383,288 | \$<br>1,890,124 | \$<br>2,244,991 | \$<br>1,888,708 | \$<br>1,897,302 | \$<br>2,183,114 | \$<br>1,929,295 | \$<br>2,356,277 | \$<br>2,534,494 | \$<br>2,806,241 | \$<br>2,164,501 | \$<br>26,651,153 |
| FY2021 | \$<br>2,067,844 | \$<br>2,475,089 | \$<br>1,879,100 | \$<br>1,891,222 | \$<br>1,885,013 | \$<br>1,913,299 | \$<br>1,990,604 | \$<br>2,006,998 | \$<br>2,116,805 | \$<br>2,066,844 | \$<br>2,043,821 | \$<br>2,744,391 | \$<br>25,081,029 |
| FY2022 | \$<br>3,386,204 | \$<br>3,372,743 | \$<br>2,974,988 | \$<br>2,861,301 | \$<br>3,136,378 | \$<br>3,074,240 | \$<br>3,068,378 | \$<br>3,152,346 | \$<br>3,200,786 | \$<br>3,177,019 | \$<br>3,358,144 | \$<br>3,494,818 | \$<br>38,257,347 |
| FY2023 | \$<br>3,513,701 | \$<br>3,851,162 | \$<br>3,295,836 | \$<br>3,244,125 | \$<br>3,353,305 | \$<br>3,126,230 | \$<br>2,263,693 | \$<br>2,170,674 | \$<br>2,275,354 | \$<br>2,061,060 | \$<br>2,426,037 | \$<br>2,340,994 | \$<br>33,922,173 |

| TOTALS BY QUARTER | <b>1st Quarter End</b><br>(September) |    |            | 2nd Quarter End<br>(December) |    |           | 3rd Quarter End<br>(March) |    |           | 4th Quarter End<br>(June) |    |            | /EAR<br>OTAL |            |
|-------------------|---------------------------------------|----|------------|-------------------------------|----|-----------|----------------------------|----|-----------|---------------------------|----|------------|--------------|------------|
|                   | • •                                   |    |            | •                             |    |           |                            |    |           |                           |    |            |              |            |
|                   | FY2017                                | Ş  | 6,069,539  | FY2017                        | Ş  | 5,558,935 | FY2017                     | Ş  | 5,862,208 | FY2017                    | Ş  | 6,360,876  | Ş            | 23,851,558 |
|                   | FY2018                                | \$ | 6,415,706  | FY2018                        | \$ | 5,900,850 | FY2018                     | \$ | 6,045,492 | FY2018                    | \$ | 6,493,794  | \$           | 24,855,842 |
|                   | FY2019                                | \$ | 6,530,272  | FY2019                        | \$ | 5,987,130 | FY2019                     | \$ | 6,110,949 | FY2019                    | \$ | 6,601,987  | \$           | 25,230,338 |
|                   | FY2020                                | \$ | 6,646,230  | FY2020                        | \$ | 6,031,001 | FY2020                     | \$ | 6,468,686 | FY2020                    | \$ | 7,505,236  | \$           | 26,651,153 |
|                   | FY2021                                | \$ | 6,422,034  | FY2021                        | \$ | 5,689,533 | FY2021                     | \$ | 6,114,407 | FY2021                    | \$ | 6,855,055  | \$           | 25,081,029 |
|                   | FY2022                                | \$ | 9,733,936  | FY2022                        | \$ | 9,071,920 | FY2022                     | \$ | 9,421,510 | FY2022                    | \$ | 10,029,981 | \$           | 38,257,347 |
|                   | FY2023                                | \$ | 10,660,699 | FY2023                        | \$ | 9,723,660 | FY2023                     | \$ | 6,709,722 | FY2023                    | \$ | 6,828,091  | \$           | 33,922,173 |