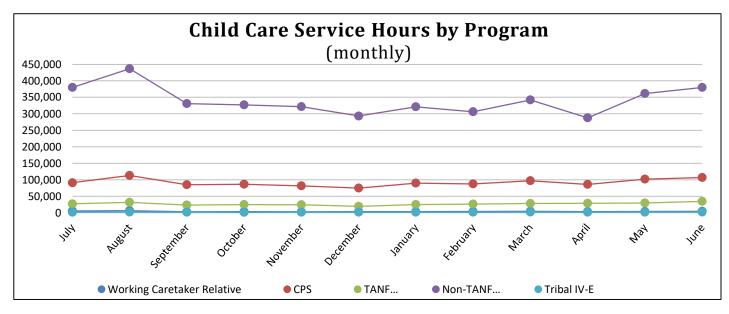

## Table 3: Monthly Child Care Service Hours and Expenditures - SFY 2023

|               |                                  |           | Monthy Se                    | rvice Hours               |             |                                      | Expend                  | litures                |
|---------------|----------------------------------|-----------|------------------------------|---------------------------|-------------|--------------------------------------|-------------------------|------------------------|
| Month         | Working<br>Caretaker<br>Relative | CPS       | <b>TANF</b><br>(Block Grant) | Non-TANF<br>(Block Grant) | Tribal IV-E | TOTAL<br>Child Care<br>Service Hours | Monthly<br>Expenditures | Average<br>\$ Per Hour |
|               |                                  |           |                              |                           |             |                                      |                         |                        |
| August        | 6,305                            | 113,037   | 31,881                       | 436,705                   | 2,119       | 590,049                              | \$3,851,162             | \$6.53                 |
| _             |                                  |           |                              |                           |             |                                      |                         |                        |
| October       | 3,364                            | 86,560    | 24,719                       | 327,154                   | 1,204       | 443,002                              | \$3,244,125             | \$7.32                 |
| -             |                                  |           |                              |                           |             |                                      |                         |                        |
| December      | 3,436                            | 74,963    | 19,764                       | 293,428                   | 1,674       | 393,265                              | \$3,126,230             | \$7.95                 |
| -             |                                  |           |                              |                           |             |                                      |                         |                        |
| February      | 3,880                            | 87,329    | 26,271                       | 306,217                   | 1,778       | 425,475                              | \$2,170,674             | \$5.10                 |
|               |                                  |           |                              |                           |             |                                      |                         |                        |
| April         | 3,736                            | 86,242    | 28,563                       | 288,084                   | 1,773       | 408,397                              | \$2,061,060             | \$5.05                 |
|               |                                  |           |                              |                           |             |                                      |                         |                        |
| June          | 4,641                            | 106,885   | 34,674                       | 380,250                   | 2,084       | 528,535                              | \$2,340,994             | \$4.43                 |
| Total         | 49,163                           | 1,102,503 | 323,680                      | 4,090,084                 | 21,559      | 5,586,989                            | \$33,922,173            | \$6.07                 |
| Avg Per Month | 4,097                            | 91,875    | 26,973                       | 340,840                   | 1,797       | 465,582                              | \$2,826,848             | \$6.11                 |
| % of Total    | 0.9%                             | 19.7%     | 5.8%                         | 73.2%                     | 0.4%        | 100.0%                               |                         |                        |