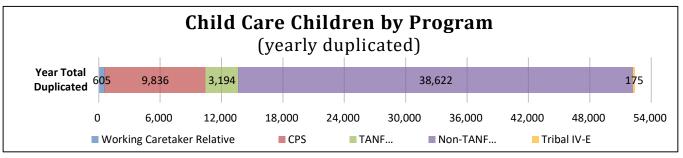

# Table 5: Monthly Duplicated Child Care Children - SFY 2023

|                          |                               |       | Duplicated Partic     | ipation - Children        |             |                                   |
|--------------------------|-------------------------------|-------|-----------------------|---------------------------|-------------|-----------------------------------|
| Month                    | Working Caretaker<br>Relative | CPS   | TANF<br>(Block Grant) | Non-TANF<br>(Block Grant) | Tribal IV-E | Duplicated<br>Child Care Children |
| July                     | 46                            | 817   | 267                   | 3,407                     | 15          | 4,552                             |
| August                   | 52                            | 930   | 308                   | 3,661                     | 13          | 4,964                             |
| September                | 49                            | 810   | 252                   | 3,433                     | 14          | 4,558                             |
| October                  | 48                            | 814   | 264                   | 3,424                     | 10          | 4,560                             |
| November                 | 54                            | 809   | 294                   | 3,539                     | 15          | 4,711                             |
| December                 | 56                            | 815   | 250                   | 3,308                     | 18          | 4,447                             |
| January                  | 52                            | 794   | 245                   | 3,038                     | 14          | 4,143                             |
| February                 | 55                            | 819   | 271                   | 3,038                     | 16          | 4,199                             |
| March                    | 54                            | 781   | 254                   | 3,023                     | 16          | 4,128                             |
| April                    | 48                            | 803   | 261                   | 2,747                     | 15          | 3,874                             |
| Мау                      | 49                            | 839   | 260                   | 3,146                     | 15          | 4,309                             |
| June                     | 42                            | 805   | 268                   | 2,858                     | 14          | 3,987                             |
| Year Total<br>Duplicated | 605                           | 9,836 | 3,194                 | 38,622                    | 175         | 52,432                            |
| Avg Per Month            | 50                            | 820   | 266                   | 3,219                     | 15          | 4,369                             |