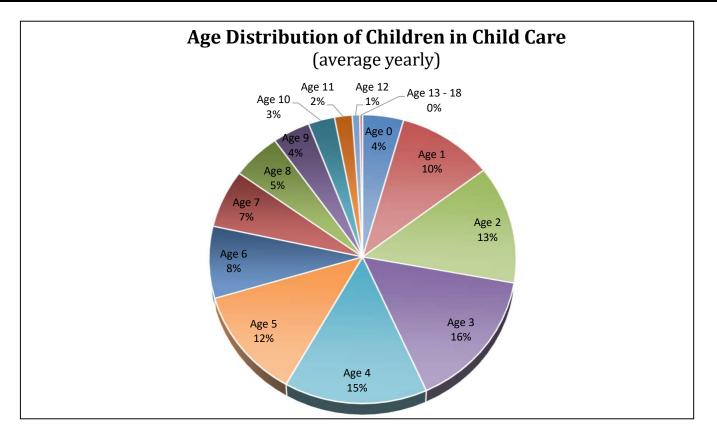

Footnote: See definition/descriptions on front page.

| June 2023       |                                  | Unduplicated C | hildren by Age by            | / Program Type            |             | Unduplicated Children                                                         |
|-----------------|----------------------------------|----------------|------------------------------|---------------------------|-------------|-------------------------------------------------------------------------------|
| Age of Children | Working<br>Caretaker<br>Relative | CPS            | <b>TANF</b><br>(Block Grant) | Non-TANF<br>(Block Grant) | Tribal IV-E | Age Distribution of Children<br>receiving Child Care<br>(See Graph on Page 4) |
| Age 0           | -                                | 39             | 30                           | 76                        | -           | 145                                                                           |
| Age 1           | 1                                | 94             | 23                           | 216                       | -           | 334                                                                           |
| Age 2           | 1                                | 110            | 49                           | 329                       | 1           | 490                                                                           |
| Age 3           | 4                                | 116            | 26                           | 382                       | 2           | 528                                                                           |
| Age 4           | 5                                | 105            | 32                           | 398                       | 3           | 543                                                                           |
| Age 5           | 6                                | 82             | 21                           | 362                       | 2           | 471                                                                           |
| Age 6           | 5                                | 62             | 20                           | 227                       | 2           | 316                                                                           |
| Age 7           | 6                                | 40             | 20                           | 206                       | 2           | 273                                                                           |
| Age 8           | 3                                | 38             | 6                            | 165                       | -           | 212                                                                           |
| Age 9           | 1                                | 22             | 8                            | 115                       | 1           | 147                                                                           |
| Age 10          | 4                                | 21             | 9                            | 95                        | -           | 129                                                                           |
| Age 11          | 1                                | 13             | 2                            | 60                        | -           | 76                                                                            |
| Age 12          | 1                                | 3              | 1                            | 32                        | -           | 37                                                                            |
| Age 13          | -                                | -              | -                            | 4                         | -           | 4                                                                             |
| Age 14          | -                                | -              | -                            | 1                         | -           | 1                                                                             |
| Age 15          | -                                | 1              | -                            | -                         | -           | 1                                                                             |
| Age 16          | -                                | -              | -                            | -                         | -           | -                                                                             |
| Age 17          | -                                | -              | -                            | -                         | -           | -                                                                             |
| Age 18          | -                                | -              | -                            | -                         | -           | -                                                                             |
| Total           | 38                               | 746            | 247                          | 2,668                     | 13          | 3,707                                                                         |
| % of Total      | 1.0%                             | 20.1%          | 6.7%                         | 72.0%                     | 0.4%        |                                                                               |