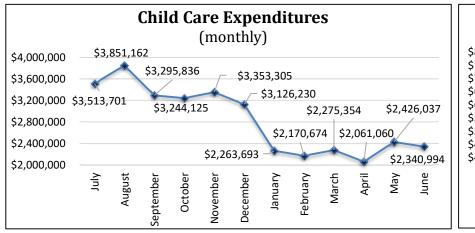

## Table 3: Monthly Child Care Service Hours and Expenditures - SFY 2023

|               |                                  |           | Monthy Se                    | rvice Hours               |             |                                      | Expend                  | litures                |
|---------------|----------------------------------|-----------|------------------------------|---------------------------|-------------|--------------------------------------|-------------------------|------------------------|
| Month         | Working<br>Caretaker<br>Relative | CPS       | <b>TANF</b><br>(Block Grant) | Non-TANF<br>(Block Grant) | Tribal IV-E | TOTAL<br>Child Care<br>Service Hours | Monthly<br>Expenditures | Average<br>\$ Per Hour |
|               |                                  |           |                              |                           |             |                                      |                         |                        |
| August        | 6,305                            | 113,037   | 31,881                       | 436,705                   | 2,119       | 590,049                              | \$3,851,162             | \$6.53                 |
| _             |                                  |           |                              |                           |             |                                      |                         |                        |
| October       | 3,364                            | 86,560    | 24,719                       | 327,154                   | 1,204       | 443,002                              | \$3,244,125             | \$7.32                 |
| -             |                                  |           |                              |                           |             |                                      |                         |                        |
| December      | 3,436                            | 74,963    | 19,764                       | 293,428                   | 1,674       | 393,265                              | \$3,126,230             | \$7.95                 |
| -             |                                  |           |                              |                           |             |                                      |                         |                        |
| February      | 3,880                            | 87,329    | 26,271                       | 306,217                   | 1,778       | 425,475                              | \$2,170,674             | \$5.10                 |
|               |                                  |           |                              |                           |             |                                      |                         |                        |
| April         | 3,736                            | 86,242    | 28,563                       | 288,084                   | 1,773       | 408,397                              | \$2,061,060             | \$5.05                 |
|               |                                  |           |                              |                           |             |                                      |                         |                        |
| June          | 4,641                            | 106,885   | 34,674                       | 380,250                   | 2,084       | 528,535                              | \$2,340,994             | \$4.43                 |
| Total         | 49,163                           | 1,102,503 | 323,680                      | 4,090,084                 | 21,559      | 5,586,989                            | \$33,922,173            | \$6.07                 |
| Avg Per Month | 4,097                            | 91,875    | 26,973                       | 340,840                   | 1,797       | 465,582                              | \$2,826,848             | \$6.11                 |
| % of Total    | 0.9%                             | 19.7%     | 5.8%                         | 73.2%                     | 0.4%        | 100.0%                               |                         |                        |