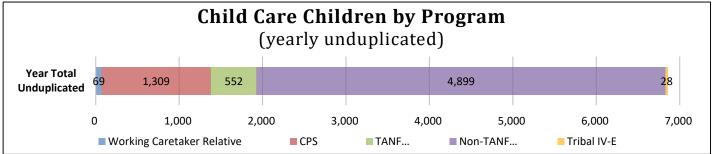

# Table 4: Monthly Unduplicated Child Care Children - SFY 2023

|                            |                               |       | Unduplicated Part            | icipation - Children      |             |                                     |
|----------------------------|-------------------------------|-------|------------------------------|---------------------------|-------------|-------------------------------------|
| Month                      | Working Caretaker<br>Relative | CPS   | <b>TANF</b><br>(Block Grant) | Non-TANF<br>(Block Grant) | Tribal IV-E | Unduplicated<br>Child Care Children |
| July                       | 46                            | 762   | 254                          | 3,179                     | 15          | 4,249                               |
| August                     | 47                            | 823   | 279                          | 3,280                     | 13          | 4,437                               |
| September                  | 45                            | 751   | 231                          | 3,101                     | 14          | 4,131                               |
| October                    | 42                            | 745   | 247                          | 3,106                     | 10          | 4,146                               |
| November                   | 45                            | 734   | 255                          | 3,160                     | 12          | 4,202                               |
| December                   | 48                            | 734   | 241                          | 3,034                     | 15          | 4,069                               |
| January                    | 47                            | 726   | 227                          | 2,797                     | 14          | 3,808                               |
| February                   | 47                            | 745   | 245                          | 2,791                     | 16          | 3,836                               |
| March                      | 49                            | 737   | 243                          | 2,787                     | 16          | 3,828                               |
| April                      | 45                            | 732   | 240                          | 2,562                     | 15          | 3,590                               |
| Мау                        | 43                            | 761   | 238                          | 2,711                     | 14          | 3,762                               |
| June                       | 38                            | 746   | 247                          | 2,668                     | 13          | 3,707                               |
| Year Total<br>Unduplicated | 69                            | 1,309 | 552                          | 4,899                     | 28          | 6,677                               |
| Avg Per Month              | 45                            | 750   | 246                          | 2,931                     | 14          | 3,980                               |