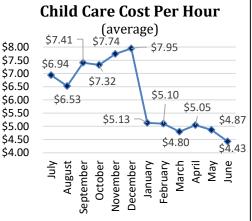

## Table 3: Monthly Child Care Service Hours and Expenditures - SFY 2023

|               |                                  |           | Monthy Se                    | rvice Hours               |             |                                      | Expend                  | litures                |
|---------------|----------------------------------|-----------|------------------------------|---------------------------|-------------|--------------------------------------|-------------------------|------------------------|
| Month         | Working<br>Caretaker<br>Relative | CPS       | <b>TANF</b><br>(Block Grant) | Non-TANF<br>(Block Grant) | Tribal IV-E | TOTAL<br>Child Care<br>Service Hours | Monthly<br>Expenditures | Average<br>\$ Per Hour |
|               |                                  |           |                              |                           |             |                                      |                         |                        |
| August        | 6,305                            | 113,037   | 31,881                       | 436,705                   | 2,119       | 590,049                              | \$3,851,162             | \$6.53                 |
| _             |                                  |           |                              |                           |             |                                      |                         |                        |
| October       | 3,364                            | 86,560    | 24,719                       | 327,154                   | 1,204       | 443,002                              | \$3,244,125             | \$7.32                 |
| -             |                                  |           |                              |                           |             |                                      |                         |                        |
| December      | 3,436                            | 74,963    | 19,764                       | 293,428                   | 1,674       | 393,265                              | \$3,126,230             | \$7.95                 |
| -             |                                  |           |                              |                           |             |                                      |                         |                        |
| February      | 3,880                            | 87,329    | 26,271                       | 306,217                   | 1,778       | 425,475                              | \$2,170,674             | \$5.10                 |
|               |                                  |           |                              |                           |             |                                      |                         |                        |
| April         | 3,736                            | 86,242    | 28,563                       | 288,084                   | 1,773       | 408,397                              | \$2,061,060             | \$5.05                 |
|               |                                  |           |                              |                           |             |                                      |                         |                        |
| June          | 4,641                            | 106,885   | 34,674                       | 380,250                   | 2,084       | 528,535                              | \$2,340,994             | \$4.43                 |
| Total         | 49,163                           | 1,102,503 | 323,680                      | 4,090,084                 | 21,559      | 5,586,989                            | \$33,922,173            | \$6.07                 |
| Avg Per Month | 4,097                            | 91,875    | 26,973                       | 340,840                   | 1,797       | 465,582                              | \$2,826,848             | \$6.11                 |
| % of Total    | 0.9%                             | 19.7%     | 5.8%                         | 73.2%                     | 0.4%        | 100.0%                               |                         |                        |